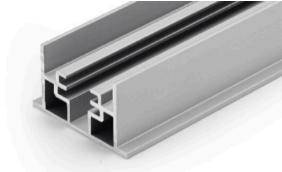

## Double Side I-Sign Type

50mm Profile - EDGE-lit application

## **Product Specifications**

| Profile           | Double side I-Sign Type 50mm EDGE-LIT |
|-------------------|---------------------------------------|
| Depth , Thickness | Width of the profile is 50mm          |
| Finish            | Silver Anodised or powder coated      |
| Length            | 4m length                             |
| Lighting          | EDGE-lit applicationtion              |
| Print Media       | ACP, acrylic 3m pasted from the back  |