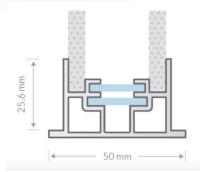

## Double Side I-Sign Type

50mm Profile - EDGE-lit application

## **Product Specifications**

| Profile           | Double side I-Sign Type 50mm EDGE-LIT |
|-------------------|---------------------------------------|
| Depth , Thickness | Width of the profile is 50mm          |
| Finish            | Silver Anodised or powder coated      |
| Length            | 4m length                             |
| Lighting          | EDGE-lit applicationtion              |
| Print Media       | ACP, acrylic 3m pasted from the back  |