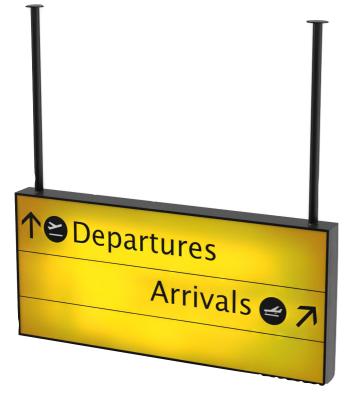

## WALL MOUNT | SUSPENDED | MEDIUM SIZE | EDGE-LIT | ONE SIDE VIEWING

This is a both sided backlit acrylic signage for suspended and wall mount applications. The acrylic can be pasted with a 3M tape on the profile with a 30mm border to hide the shadow LED to be placed on the edges for event lighting. The application is in hospitals, malls, airports, corporate offices, retail.