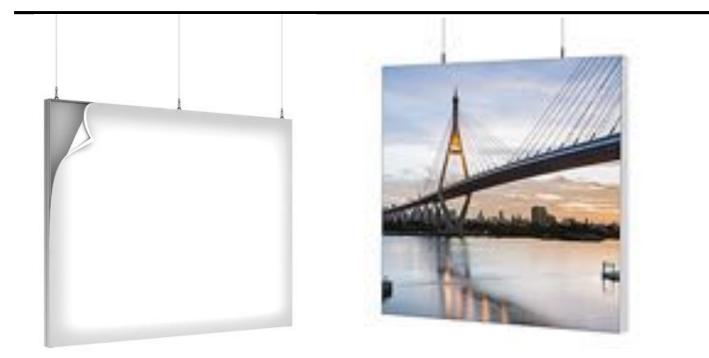

## Hanging Frame (Non-lit)

43mm Single / Both Side

HANGING | FRONTLIT | FABRIC PRINT | BOTH SIDE

Suspension-Tex 43 is ideal to hang single or double side non-lit textile frames. The frame is fixed with hooks on top of the frame with steel wire ropes used for suspension.

## **Product Specifications**

| Profile            | T Frame 50mm / Suspension 43mm (New / Old) with 4 corner Joinaries             |
|--------------------|--------------------------------------------------------------------------------|
| Finish             | Silver Anodised / Black/ white powder coating. Can be customised to RAL Colour |
| Fabric/Textile     | PU coated Polyester Frontlet Fabric 160GSM with Silicone/PVC strip             |
| Printing           | UV printing Roll-to-Roll / Hybrid printer upto 10 feet - Frontlit Profile      |
| Warranty           | 2 year warranty                                                                |
| Single / Both Side | Single side and both side options available in the same frame.                 |