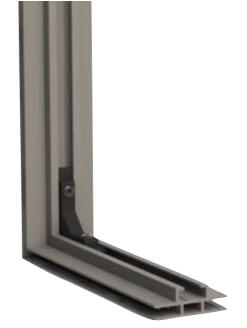

## Hanging Frame (Non-lit)

43mm Single / Both Side

HANGING | FRONTLIT | FABRIC PRINT | BOTH SIDE

Suspension-Tex 43 is ideal to hang single or double side non-lit textile frames. The frame is fixed with hooks on top of the frame with steel wire ropes used for suspension.

## **Product Specifications**

| Profile            | T Frame 50mm / Suspension 43mm (New / Old) with 4 corner Joinaries             |
|--------------------|--------------------------------------------------------------------------------|
| Finish             | Silver Anodised / Black/ white powder coating. Can be customised to RAL Colour |
| Fabric/Textile     | PU coated Polyester Frontlet Fabric 160GSM with Silicone/PVC strip             |
| Printing           | UV printing Roll-to-Roll / Hybrid printer upto 10 feet - Frontlit Profile      |
| Warranty           | 2 year warranty                                                                |
| Single / Both Side | Single side and both side options available in the same frame.                 |