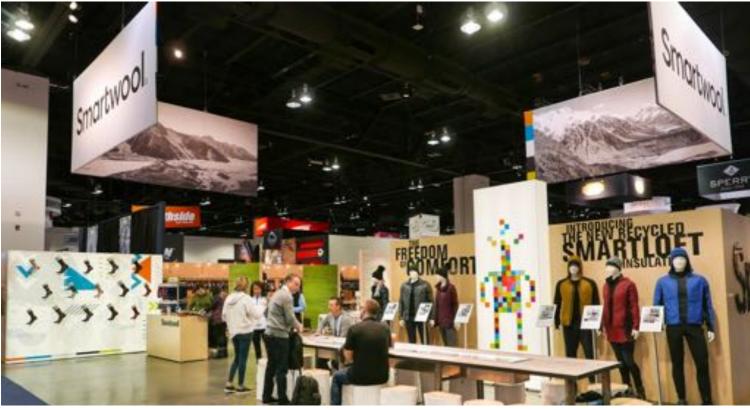

## Hanging Frame (Non-lit)

43mm Single / Both Side

HANGING | FRONTLIT | FABRIC PRINT | BOTH SIDE

Suspension-Tex 43 is ideal to hang single or double side non-lit textile frames. The frame is fixed with hooks on top of the frame with steel wire ropes used for suspension.

## **Product Specifications**

| Profile            | T Frame 50mm / Suspension 43mm (New / Old) with 4 corner Joinaries             |
|--------------------|--------------------------------------------------------------------------------|
| Finish             | Silver Anodised / Black/ white powder coating. Can be customised to RAL Colour |
| Fabric/Textile     | PU coated Polyester Frontlet Fabric 160GSM with Silicone/PVC strip             |
| Printing           | UV printing Roll-to-Roll / Hybrid printer upto 10 feet - Frontlit Profile      |
| Warranty           | 2 year warranty                                                                |
| Single / Both Side | Single side and both side options available in the same frame.                 |