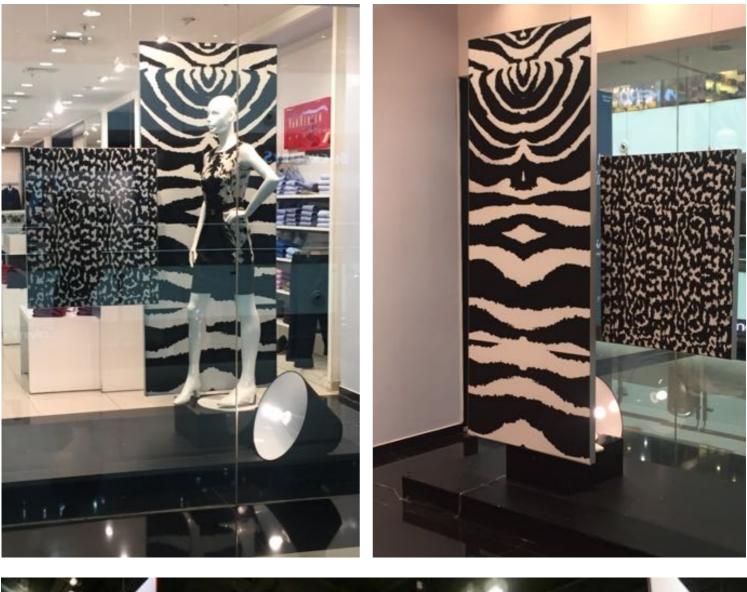

## Hanging Frame (Non-lit)

43mm Single / Both Side

HANGING | FRONTLIT | FABRIC PRINT | BOTH SIDE

Suspension-Tex 43 is ideal to hang single or double side non-lit textile frames. The frame is fixed with hooks on top of the frame with steel wire ropes used for suspension.

## **Product Specifications**

| Profile            | T Frame 50mm / Suspension 43mm (New / Old) with 4 corner Joinaries             |
|--------------------|--------------------------------------------------------------------------------|
| Finish             | Silver Anodised / Black/ white powder coating. Can be customised to RAL Colour |
| Fabric/Textile     | PU coated Polyester Frontlet Fabric 160GSM with Silicone/PVC strip             |
| Printing           | UV printing Roll-to-Roll / Hybrid printer upto 10 feet - Frontlit Profile      |
| Warranty           | 2 year warranty                                                                |
| Single / Both Side | Single side and both side options available in the same frame.                 |