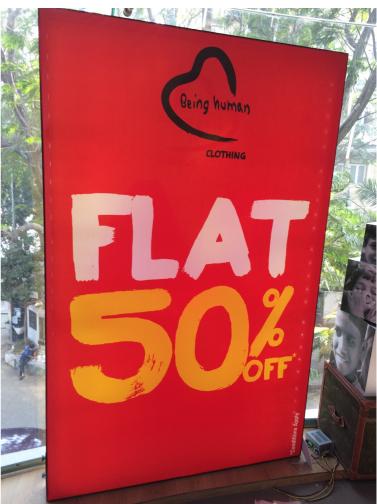

## Single Side Backlit FSU

75mm / 100mm

SELF-STANDING | BACKLIT | FABRIC PRINT | SINGLE SIDE

Wall Tex 75 and Wall Tex 100 both can be used to provide single side free standing backlit frames. Wan-Tex 75 can be used for a relatively smaller size whereas Wal-Tex 100 can be used for a large frame. Both profiles can hold ACP sheet on the back of the frame. This is to place LED modules or strips on the back of the frame. We offer two types of base as per client choice.

## **Product Specifications**

| Profile                | Wall Lite Frame 75mm / Wall Lite Frame 100mm                                   |
|------------------------|--------------------------------------------------------------------------------|
| Finish                 | Silver Anodised / Black/ white powder coating. Can be customised to RAL Colour |
| Fabric/Textile         | PU coated Polyester Backlit Fabric 160GSM with Silicone/PVC strip              |
| Printing               | UV printing Roll-to-Roll / Hybrid printer upto 10 feet - Backlit Profile       |
| LEDs / Driver / SMPS   | Rigidbars on back ACP sheet, SMPS - 100W,150W, 200W, 300W                      |
| Warranty               | 2 year warranty                                                                |
| Input / Output Voltage | 240 VAC / 12V DC output from SMPS                                              |
| Power Consumption      | 10-13W / sq.ft                                                                 |
| Brightness             | Lux Range - 1000-1100 @ print surface                                          |