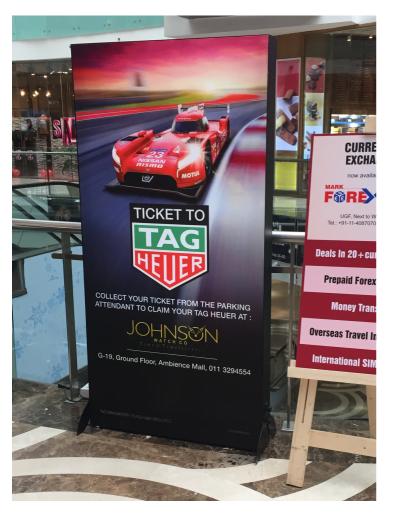

## Single Side Backlit FSU

75mm / 100mm

SELF-STANDING | BACKLIT | FABRIC PRINT | SINGLE SIDE

Wall Tex 75 and Wall Tex 100 both can be used to provide single side free standing backlit frames. Wan-Tex 75 can be used for a relatively smaller size whereas Wal-Tex 100 can be used for a large frame. Both profiles can hold ACP sheet on the back of the frame. This is to place LED modules or strips on the back of the frame. We offer two types of base as per client choice.

## **Product Specifications**

| Profile                | Wall Lite Frame 75mm / Wall Lite Frame 100mm                                   |
|------------------------|--------------------------------------------------------------------------------|
| Finish                 | Silver Anodised / Black/ white powder coating. Can be customised to RAL Colour |
| Fabric/Textile         | PU coated Polyester Backlit Fabric 160GSM with Silicone/PVC strip              |
| Printing               | UV printing Roll-to-Roll / Hybrid printer upto 10 feet - Backlit Profile       |
| LEDs / Driver / SMPS   | Rigidbars on back ACP sheet, SMPS - 100W,150W, 200W, 300W                      |
| Warranty               | 2 year warranty                                                                |
| Input / Output Voltage | 240 VAC / 12V DC output from SMPS                                              |
| Power Consumption      | 10-13W / sq.ft                                                                 |
| Brightness             | Lux Range - 1000-1100 @ print surface                                          |