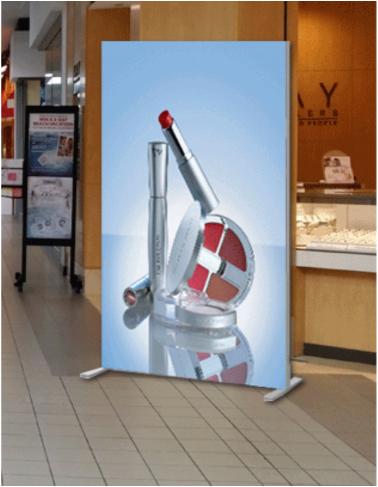

## Single Side Backlit FSU

75mm / 100mm

SELF-STANDING | BACKLIT | FABRIC PRINT | SINGLE SIDE

Wall Tex 75 and Wall Tex 100 both can be used to provide single side free standing backlit frames. Wan-Tex 75 can be used for a relatively smaller size whereas Wal-Tex 100 can be used for a large frame. Both profiles can hold ACP sheet on the back of the frame. This is to place LED modules or strips on the back of the frame. We offer two types of base as per client choice.