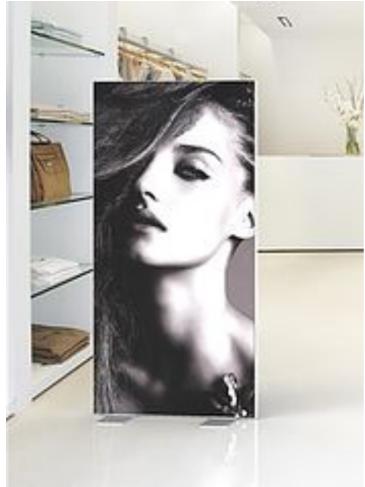

## Single Side Backlit FSU

75mm / 100mm

SELF-STANDING | BACKLIT | FABRIC PRINT | SINGLE SIDE

Wall Tex 75 and Wall Tex 100 both can be used to provide single side free standing backlit frames. Wan-Tex 75 can be used for a relatively smaller size whereas Wal-Tex 100 can be used for a large frame. Both profiles can hold ACP sheet on the back of the frame. This is to place LED modules or strips on the back of the frame. We offer two types of base as per client choice.

## **Product Specifications**

| Profile                | Wall Lite Frame 75mm / Wall Lite Frame 100mm                                   |
|------------------------|--------------------------------------------------------------------------------|
| Finish                 | Silver Anodised / Black/ white powder coating. Can be customised to RAL Colour |
| Fabric/Textile         | PU coated Polyester Backlit Fabric 160GSM with Silicone/PVC strip              |
| Printing               | UV printing Roll-to-Roll / Hybrid printer upto 10 feet - Backlit Profile       |
| LEDs / Driver / SMPS   | Rigidbars on back ACP sheet, SMPS - 100W,150W, 200W, 300W                      |
| Warranty               | 2 year warranty                                                                |
| Input / Output Voltage | 240 VAC / 12V DC output from SMPS                                              |
| Power Consumption      | 10-13W / sq.ft                                                                 |
| Brightness             | Lux Range - 1000-1100 @ print surface                                          |