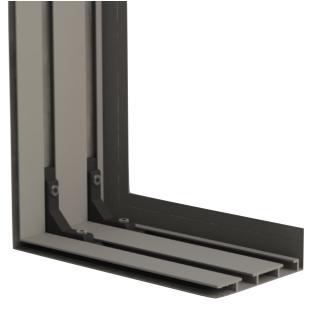

## Single Side Backlit FSU

75mm / 100mm

SELF-STANDING | BACKLIT | FABRIC PRINT | SINGLE SIDE

Wall Tex 75 and Wall Tex 100 both can be used to provide single side free standing backlit frames. Wan-Tex 75 can be used for a relatively smaller size whereas Wal-Tex 100 can be used for a large frame. Both profiles can hold ACP sheet on the back of the frame. This is to place LED modules or strips on the back of the frame. We offer two types of base as per client choice.