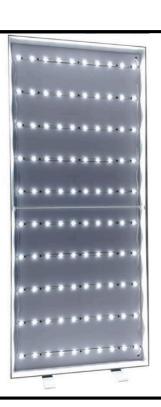

## Single Side Backlit FSU

75mm / 100mm

SELF-STANDING | BACKLIT | FABRIC PRINT | SINGLE SIDE

Wall Tex 75 and Wall Tex 100 both can be used to provide single side free standing backlit frames. Wan-Tex 75 can be used for a relatively smaller size whereas Wal-Tex 100 can be used for a large frame. Both profiles can hold ACP sheet on the back of the frame. This is to place LED modules or strips on the back of the frame. We offer two types of base as per client choice.

## **Product Specifications**

| Profile                | Wall Lite Frame 75mm / Wall Lite Frame 100mm                                   |
|------------------------|--------------------------------------------------------------------------------|
| Finish                 | Silver Anodised / Black/ white powder coating. Can be customised to RAL Colour |
| Fabric/Textile         | PU coated Polyester Backlit Fabric 160GSM with Silicone/PVC strip              |
| Printing               | UV printing Roll-to-Roll / Hybrid printer upto 10 feet - Backlit Profile       |
| LEDs / Driver / SMPS   | Rigidbars on back ACP sheet, SMPS - 100W,150W, 200W, 300W                      |
| Warranty               | 2 year warranty                                                                |
| Input / Output Voltage | 240 VAC / 12V DC output from SMPS                                              |
| Power Consumption      | 10-13W / sq.ft                                                                 |
| Brightness             | Lux Range - 1000-1100 @ print surface                                          |