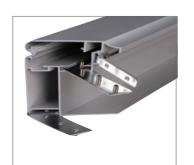

# FRAME SPECIFICATIONS

Profile Cross-section

45 degree cut with jointers

Clip open or flip on mechanism

Profile crosssection