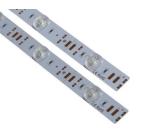

## **LED & SMPS SPECIFICATIONS**

**LEDs:** Rigid Bars with 15W/m 6500K

LUMENS: 1000-1300 LUX @ surface of print

Warranty: 2 years

SMPS: 200W -400W Capacity Warranty: 2 years Design: Constant Voltage & Constant Current output Built-in PFC function