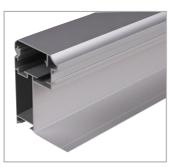

# FRAME SPECIFICATIONS

Profile Cross-section

45 degree cut with jointers

Clip open or flip on mechanism

Profile crosssection