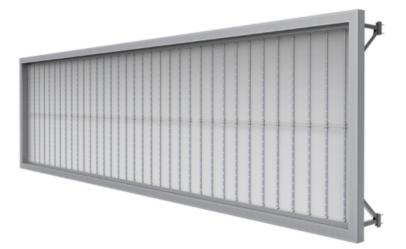

# Curve - 100mm

WALL MOUNTED | CLIP-ON | CURVE DESIGN | LARGE FORMAT | OUTDOOR

OUTBOX FLIP-OPEN CURVE is a sturdy and effective frame for outdoor and indoor backlit applications. The frame is available in silver anodized or common RAL powder coating colours. The inner mechanism is "eyelet & Cable Ties" to fix the print to the structure.

# Outbox Flip Open