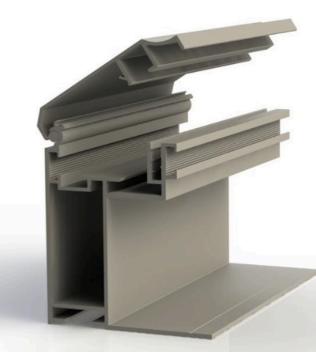

# FRAME SPECIFICATIONS

Profile Cross-section

45 degree cut with jointers

Clip open or flip on mechanism

Profile crosssection