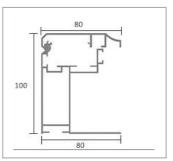

# FRAME SPECIFICATIONS

Profile Cross-section

45 degree cut with jointers

Clip open or flip on mechanism

Profile crosssection