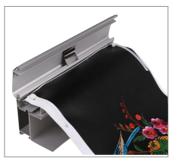

# Curve - 100mm

WALL MOUNTED | CLIP-ON | CURVE DESIGN | LARGE FORMAT | OUTDOOR

OUTBOX FLIP-OPEN CURVE is a sturdy and effective frame for outdoor and indoor backlit applications. The frame is available in silver anodized or common RAL powder coating colours. The inner mechanism is "eyelet & Cable Ties" to fix the print to the structure.

# Outbox Flip Open