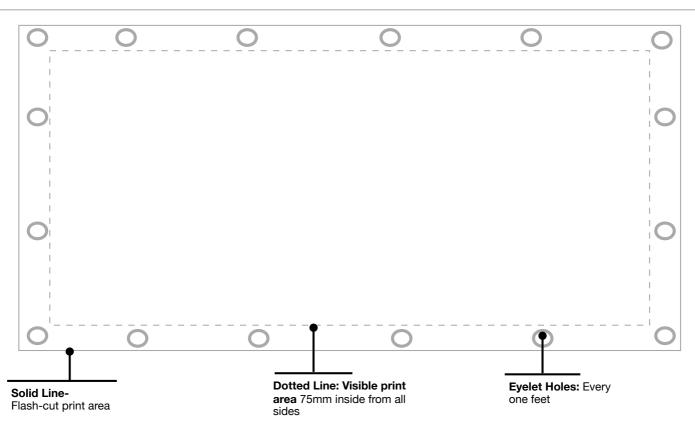

#### Frame to Print Calculations:

Flash Cut Print size in (mm) : (Width of Frame) X (Height of Frame) Visible print area in (mm) : (Width of Frame - 75mm) X (Height of Frame - 75mm)

#### **PRINT TEMPLATE:**

Tel: +91-9167272382