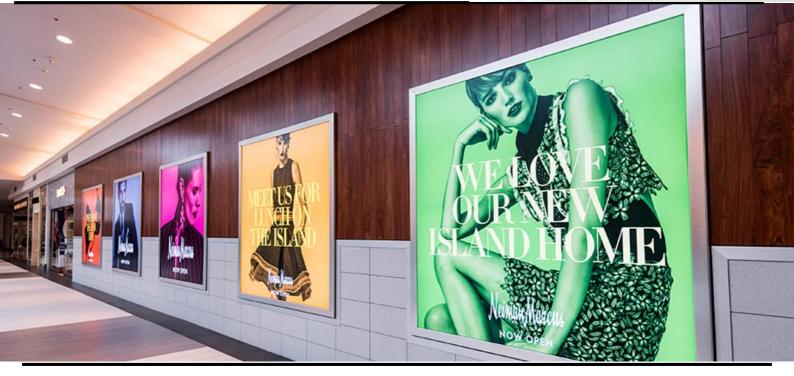

# Curve - 100mm

WALL MOUNTED | CLIP-ON | CURVE DESIGN | LARGE FORMAT | OUTDOOR

OUTBOX FLIP-OPEN CURVE is a sturdy and effective frame for outdoor and indoor backlit applications. The frame is available in silver anodized or common RAL powder coating colours. The inner mechanism is "eyelet & Cable Ties" to fix the print to the structure.