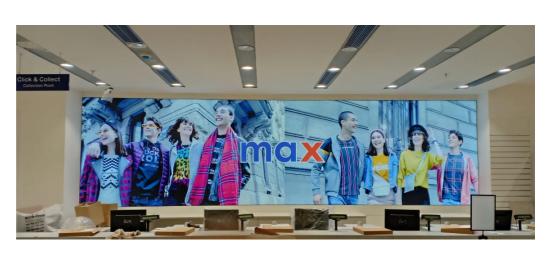

## 120mm

WALL MOUNTED | BACKLIT | FABRIC PRINT | ABOVE 100 SQ.FT FRAME

For sizes upto 100 sq.ft, it is recommended to use thicker profile for the frame to look proportionate and evenly lite. Wall-Tex 100 is the most suitable frame to use in this case. With two joinary grooves at the corners, it gives perfect 90 degree corners. Recommended sizes are 5'X10', 6'X10', 8'X8', 8'X10' and 10'X10'.