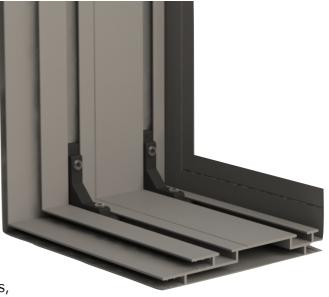

## Wall Lite Frame

## 120mm

WALL MOUNTED | BACKLIT | FABRIC PRINT | ABOVE 100 SQ.FT FRAME

For sizes upto 100 sq.ft, it is recommended to use thicker profile for the frame to look proportionate and evenly lite. Wall-Tex 100 is the most suitable frame to use in this case. With two joinary grooves at the corners, it gives perfect 90 degree corners. Recommended sizes are 5'X10', 6'X10', 8'X8', 8'X10' and 10'X10'.

## **Product Specifications**

| Profile                | Wall Lite Frame 120mm with 8 corner joinery                                    |
|------------------------|--------------------------------------------------------------------------------|
| Finish                 | Silver Anodised / Black/ white powder coating. Can be customised to RAL Colour |
| Fabric/Textile         | PU coated Polyester Backlit Fabric 160GSM with Silicone/PVC strip              |
| Printing               | UV printing Roll-to-Roll / Hybrid printer upto 10 feet - Backlit Profile       |
| LEDs / Driver / SMPS   | Rigidbars on back ACP sheet, SMPS - 100W,150W, 200W, 300W                      |
| Warranty               | 2 year warranty                                                                |
| Input / Output Voltage | 240 VAC / 12V DC output from SMPS                                              |
| Power Consumption      | 10-13W / sq.ft                                                                 |
| Brightness             | Lux Range - 1000-1100 @ print surface                                          |