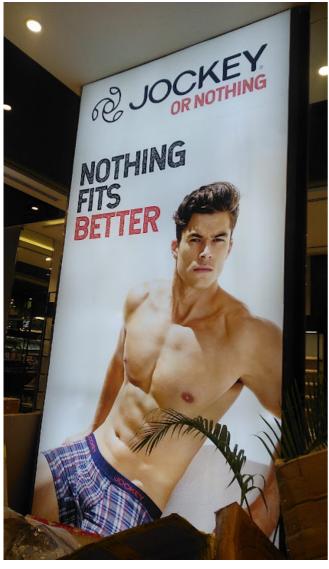

## 120mm

WALL MOUNTED | BACKLIT | FABRIC PRINT | ABOVE 100 SQ.FT FRAME

For sizes upto 100 sq.ft, it is recommended to use thicker profile for the frame to look proportionate and evenly lite. Wall-Tex 100 is the most suitable frame to use in this case. With two joinary grooves at the corners, it gives perfect 90 degree corners. Recommended sizes are 5'X10', 6'X10', 8'X8', 8'X10' and 10'X10'.