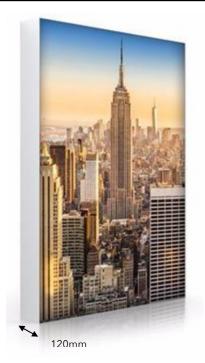

## Wall Lite Frame

## 120mm

WALL MOUNTED | BACKLIT | FABRIC PRINT | ABOVE 100 SQ.FT FRAME

For sizes upto 100 sq.ft, it is recommended to use thicker profile for the frame to look proportionate and evenly lite. Wall-Tex 100 is the most suitable frame to use in this case. With two joinary grooves at the corners, it gives perfect 90 degree corners. Recommended sizes are 5'X10', 6'X10', 8'X8', 8'X10' and 10'X10'.