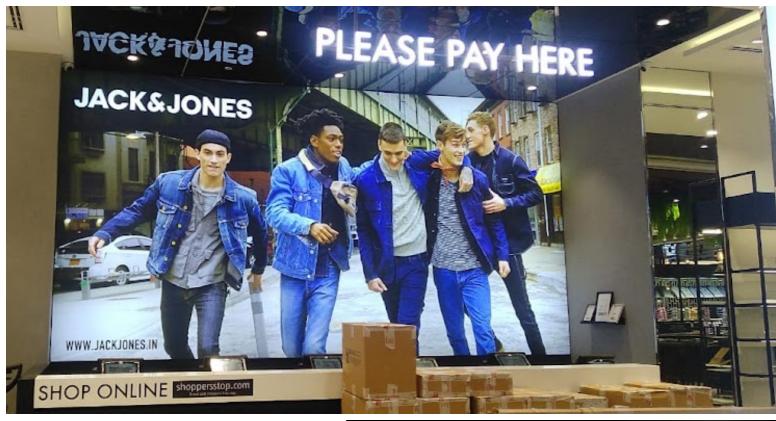

## 120mm

WALL MOUNTED | BACKLIT | FABRIC PRINT | ABOVE 100 SQ.FT FRAME

For sizes upto 100 sq.ft, it is recommended to use thicker profile for the frame to look proportionate and evenly lite. Wall-Tex 100 is the most suitable frame to use in this case. With two joinary grooves at the corners, it gives perfect 90 degree corners. Recommended sizes are 5'X10', 6'X10', 8'X8', 8'X10' and 10'X10'.