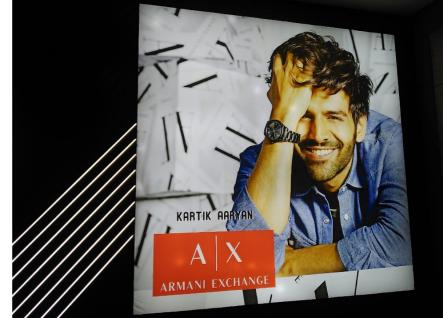

## 120mm

WALL MOUNTED | BACKLIT | FABRIC PRINT | ABOVE 100 SQ.FT FRAME

For sizes upto 100 sq.ft, it is recommended to use thicker profile for the frame to look proportionate and evenly lite. Wall-Tex 100 is the most suitable frame to use in this case. With two joinary grooves at the corners, it gives perfect 90 degree corners. Recommended sizes are 5'X10', 6'X10', 8'X8', 8'X10' and 10'X10'.