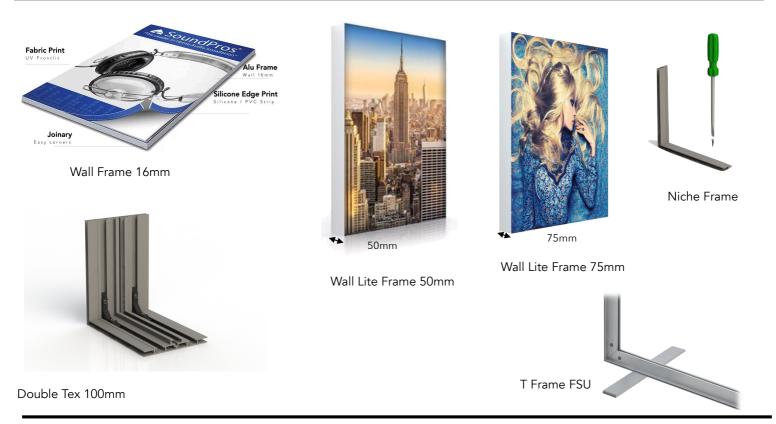

## List of Items

|   | Description                                                                                    | Qty |
|---|------------------------------------------------------------------------------------------------|-----|
| 1 | Wall Frame 16mm with SEG Textile Print - 12" W X 18"H                                          | 1   |
| 2 | Wall Lite Frame 50mm with LED lights, Driver and Backlit SEG Textile Print - $12"$ W X $18"$ H | 1   |
| 3 | Wall Lite Frame 75mm with LED lights, Driver and Backlit SEG Textile Print - 12" W X 18"H      | 1   |
| 4 | Niche or 'h' Frame mounted on wooden frame SEG Textile Print - 12" W X 18"H                    | 1   |
| 5 | New T Frame for Free Standing with SEG Textile Print and Base - 12" W X 18"H                   | 1   |
| 6 | Double Tex 100mm Frame with LED lights, Driver and Backlit SEG Textile Print - 12" W X 18"H    | 1   |