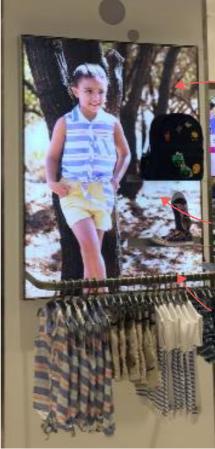

## Shopfitting Lightbox

Double Groove Slotted 75mm

SHOPFITTING + LIGHTBOX | BACKLIT | SINGLE SIDE

The concept of a BACKLIT FABRIC LIGHTBOX + SHOPFITTING is a sleek and unique combination of modern retail branding application.

Tel: +91-9167272382

Tel: +91-9167272382

Fabric Lightbox

Shelf on the lightbox

Merchandise on U-bar