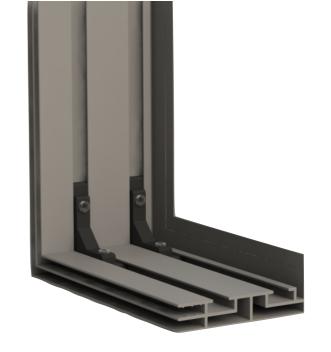

## Shopfitting Lightbox

Double Groove Slotted 75mm

SHOPFITTING + LIGHTBOX | BACKLIT | SINGLE SIDE

The concept of a BACKLIT FABRIC LIGHTBOX + SHOPFITTING is a sleek and unique combination of modern retail branding application.

## **Product Specifications**

| Profile                | Double Groove Slotted 75mm Profile                                             |
|------------------------|--------------------------------------------------------------------------------|
| Finish                 | Silver Anodised / Black/ white powder coating. Can be customised to RAL Colour |
| Fabric/Textile         | PU coated Polyester BacklitFabric 160GSM with Silicone/PVC strip               |
| Printing               | UV printing Roll-to-Roll / Hybrid printer upto 10 feet - Backlit Profile       |
| LEDs / Driver / SMPS   | Edge LED bars on side profiles, SMPS - 100W,150W, 200W, 300W                   |
| Warranty               | 2 year warranty                                                                |
| Input / Output Voltage | 240 VAC / 12V DC output from SMPS                                              |
| Power Consumption      | 10-13W / sq.ft                                                                 |
| Brightness             | Lux Range - 1000-1100 @ print surface                                          |