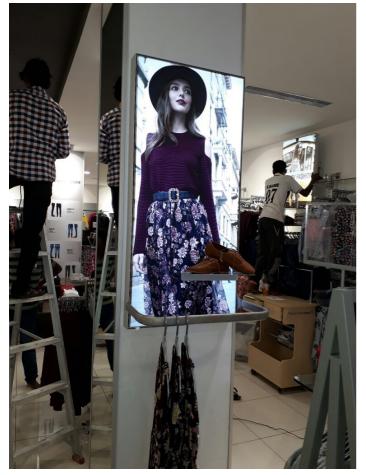

## Shopfitting Lightbox

Double Groove Slotted 75mm

SHOPFITTING + LIGHTBOX | BACKLIT | SINGLE SIDE

The concept of a BACKLIT FABRIC LIGHTBOX + SHOPFITTING is a sleek and unique combination of modern retail branding application.

Tel: +91-9167272382

Tel: +91-9167272382

Fabric Lightbox

Shelf on the lightbox

Merchandise on U-bar