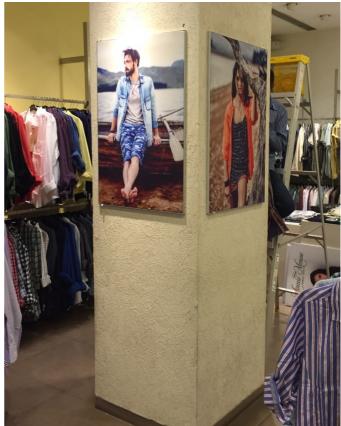

## Wall Frame

## 16mm

WALL MOUNTED | NON-LIT | FABRIC PRINT |

Wall frame 16mm nonlit frame is the most simple yet elegant for a non-lit frame application. This profile is used for user-friendly assembly. The textile print can stretch slightly enough to fit perfectly without any wrinkles.