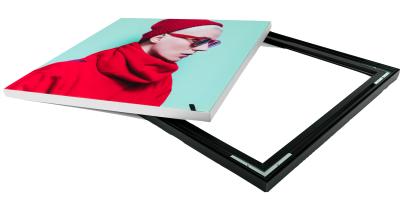

## 16mm

WALL MOUNTED | NON-LIT | FABRIC PRINT |

Wall frame 16mm nonlit frame is the most simple yet elegant for a non-lit frame application. This profile is used for user-friendly assembly. The textile print can stretch slightly enough to fit perfectly without any wrinkles.