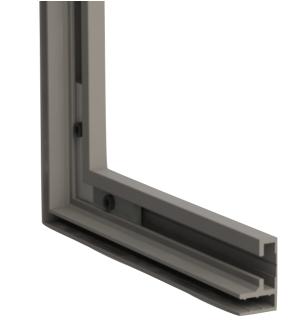

## 16mm

WALL MOUNTED | NON-LIT | FABRIC PRINT |

Wall frame 16mm nonlit frame is the most simple yet elegant for a non-lit frame application. This profile is used for user-friendly assembly. The textile print can stretch slightly enough to fit perfectly without any wrinkles.