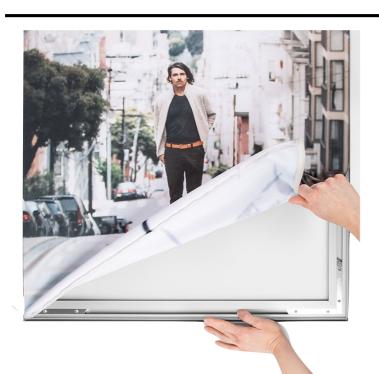

## 16mm

WALL MOUNTED | NON-LIT | FABRIC PRINT |

Wall frame 16mm nonlit frame is the most simple yet elegant for a non-lit frame application. This profile is used for user-friendly assembly. The textile print can stretch slightly enough to fit perfectly without any wrinkles.