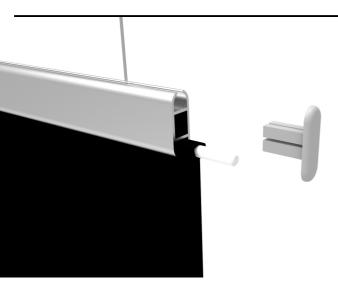

## Capsule Hanging

2 Channel Flat - Capsule

HANGING BANNER | SINGLE OR BOTH SIDE | NON LIT | LARGE PRINT

Capsule profile is best used as a hanging banner in malls, airports, conference halls, exhibitions, convention centres. These are easy to change and replace flex/fabric prints. The top and bottom of the flex/fabric is looped and inserted with a kedar to hang the print.

## **Product Specifications**

| Profile        | 2 Channel Flat or Capsule Profile (aluminium profile with Endcaps) |
|----------------|--------------------------------------------------------------------|
| Standard Sizes | Can be customised to any size                                      |
| Print          | Blockout fabric / flex , double sided                              |