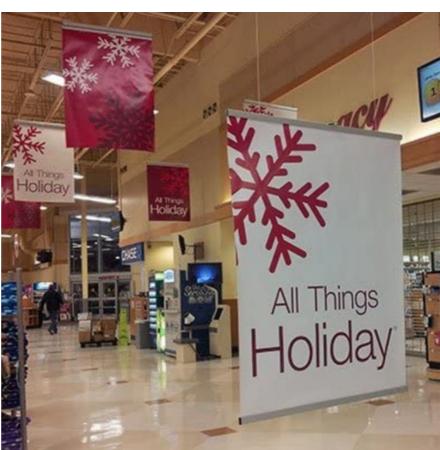

## Capsule Hanging

2 Channel Flat - Capsule

HANGING BANNER | SINGLE OR BOTH SIDE | NON LIT | LARGE PRINT

Capsule profile is best used as a hanging banner in malls, airports, conference halls, exhibitions, convention centres. These are easy to change and replace flex/fabric prints. The top and bottom of the flex/fabric is looped and inserted with a kedar to hang the print.