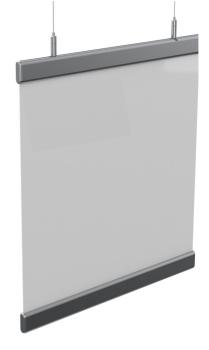

## Capsule Hanging

2 Channel Flat - Capsule

HANGING BANNER | SINGLE OR BOTH SIDE | NON LIT | LARGE PRINT

Capsule profile is best used as a hanging banner in malls, airports, conference halls, exhibitions, convention centres. These are easy to change and replace flex/fabric prints. The top and bottom of the flex/fabric is looped and inserted with a kedar to hang the print.