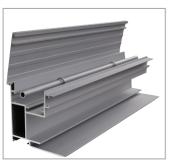

## FRAME SPECIFICATIONS

Profile Cross-section

45 degree cut with jointers

Clip open or flip on mechanism

Profile crosssection

# WALL MOUNTED | CLIP-ON | FLAT DESIGN | LARGE FORMAT | OUTDOOR

OUTBOX FLIP-OPEN FLAT is a sleek slooking sturdy and effective frame for outdoor and indoor backlit applications. The frame is available in silver anodized or common RAL powder coating colours. The inner mechanism is "eyelet & Cable Ties" to fix the print to the structure.