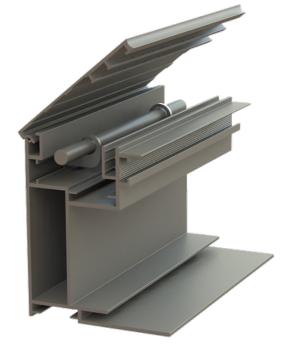

## FRAME SPECIFICATIONS

Profile Cross-section

45 degree cut with jointers

Clip open or flip on mechanism

Profile crosssection

# WALL MOUNTED | CLIP-ON | FLAT DESIGN | LARGE FORMAT | OUTDOOR

OUTBOX FLIP-OPEN FLAT is a sleek slooking sturdy and effective frame for outdoor and indoor backlit applications. The frame is available in silver anodized or common RAL powder coating colours. The inner mechanism is "eyelet & Cable Ties" to fix the print to the structure.