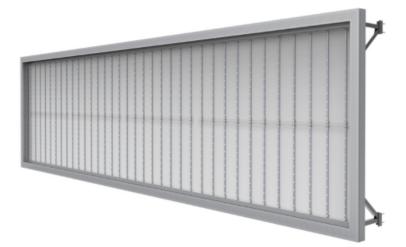

# Outbox Flip Open

# Flat - 100mm

# WALL MOUNTED | CLIP-ON | FLAT DESIGN | LARGE FORMAT | OUTDOOR

OUTBOX FLIP-OPEN FLAT is a sleek slooking sturdy and effective frame for outdoor and indoor backlit applications. The frame is available in silver anodized or common RAL powder coating colours. The inner mechanism is "eyelet & Cable Ties" to fix the print to the structure.