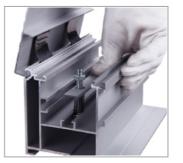

## FRAME SPECIFICATIONS

Profile Cross-section

45 degree cut with jointers

Clip open or flip on mechanism

Profile crosssection

## MOUNTING SPECIFICATIONS