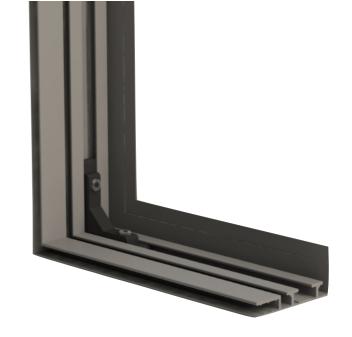

## Wall Lite Frame

## 50mm

WALL MOUNTED | BACKLIT | FABRIC
PRINT | UPTO 20SQ.FT FRAME

For a small sized wall mount backlit frame, Wall Lite 50mm is an ideal frame. The frame is barely noticeable and is perfect for a bright uniform LED lighting. With the vibrant UV prints, the graphics will come to life. Typically, sizes like 2'X2', 2'X3', 3'X4' and 4'X5' are recommended.

## **Product Specifications**

| Profile                | Wall Lite Frame 50mm with 4 corner joinery                                     |
|------------------------|--------------------------------------------------------------------------------|
| Finish                 | Silver Anodised / Black/ white powder coating. Can be customised to RAL Colour |
| Fabric/Textile         | PU coated Polyester Backlit Fabric 160GSM with Silicone/PVC strip              |
| Printing               | UV printing Roll-to-Roll / Hybrid printer upto 10 feet - Backlit Profile       |
| LEDs / Driver / SMPS   | Rigidbars on back ACP sheet / SMPS 100W,150W, 200W, 300W                       |
| Warranty               | 2 year warranty                                                                |
| Input / Output Voltage | 240 VAC / 12V DC output from SMPS                                              |
| Power Consumption      | 10-13W / sq.ft                                                                 |
| Brightness             | Lux Range - 1000-1100 @ print surface                                          |