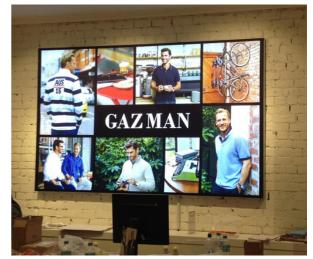

## 50mm

WALL MOUNTED | BACKLIT | FABRIC
PRINT | UPTO 20SQ.FT FRAME

For a small sized wall mount backlit frame, Wall Lite 50mm is an ideal frame. The frame is barely noticeable and is perfect for a bright uniform LED lighting. With the vibrant UV prints, the graphics will come to life. Typically, sizes like 2'X2', 2'X3', 3'X4' and 4'X5' are recommended.