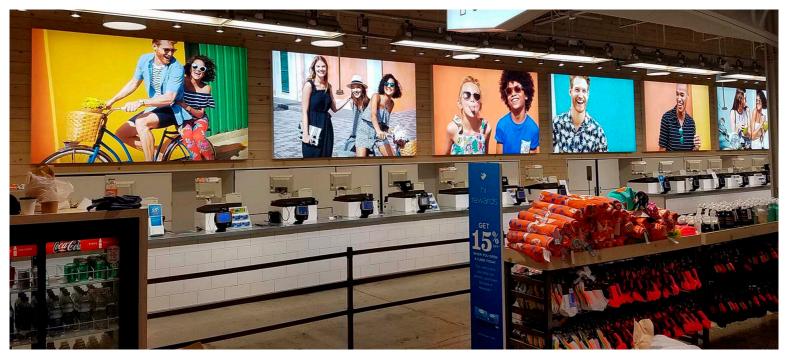

## 50mm

WALL MOUNTED | BACKLIT | FABRIC
PRINT | UPTO 20SQ.FT FRAME

For a small sized wall mount backlit frame, Wall Lite 50mm is an ideal frame. The frame is barely noticeable and is perfect for a bright uniform LED lighting. With the vibrant UV prints, the graphics will come to life. Typically, sizes like 2'X2', 2'X3', 3'X4' and 4'X5' are recommended.