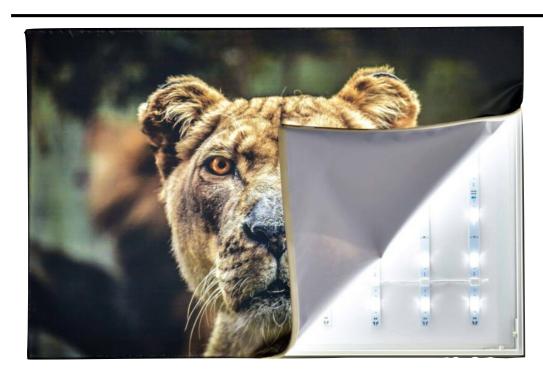

## 50mm

WALL MOUNTED | BACKLIT | FABRIC
PRINT | UPTO 20SQ.FT FRAME

For a small sized wall mount backlit frame, Wall Lite 50mm is an ideal frame. The frame is barely noticeable and is perfect for a bright uniform LED lighting. With the vibrant UV prints, the graphics will come to life. Typically, sizes like 2'X2', 2'X3', 3'X4' and 4'X5' are recommended.

## **Product Specifications**

| Profile                | Wall Lite Frame 50mm with 4 corner joinery                                     |
|------------------------|--------------------------------------------------------------------------------|
| Finish                 | Silver Anodised / Black/ white powder coating. Can be customised to RAL Colour |
| Fabric/Textile         | PU coated Polyester Backlit Fabric 160GSM with Silicone/PVC strip              |
| Printing               | UV printing Roll-to-Roll / Hybrid printer upto 10 feet - Backlit Profile       |
| LEDs / Driver / SMPS   | Rigidbars on back ACP sheet / SMPS 100W,150W, 200W, 300W                       |
| Warranty               | 2 year warranty                                                                |
| Input / Output Voltage | 240 VAC / 12V DC output from SMPS                                              |
| Power Consumption      | 10-13W / sq.ft                                                                 |
| Brightness             | Lux Range - 1000-1100 @ print surface                                          |