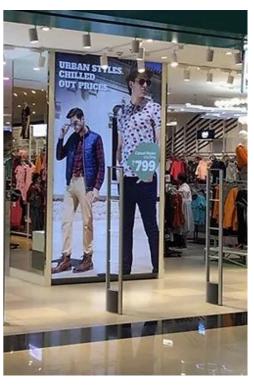

## 50mm

WALL MOUNTED | BACKLIT | FABRIC
PRINT | UPTO 20SQ.FT FRAME

For a small sized wall mount backlit frame, Wall Lite 50mm is an ideal frame. The frame is barely noticeable and is perfect for a bright uniform LED lighting. With the vibrant UV prints, the graphics will come to life. Typically, sizes like 2'X2', 2'X3', 3'X4' and 4'X5' are recommended.