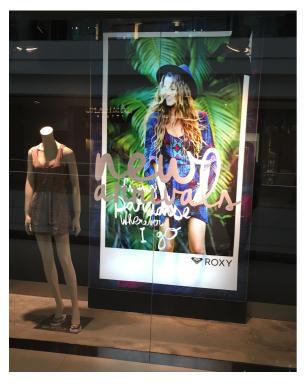

## 50mm

WALL MOUNTED | BACKLIT | FABRIC
PRINT | UPTO 20SQ.FT FRAME

For a small sized wall mount backlit frame, Wall Lite 50mm is an ideal frame. The frame is barely noticeable and is perfect for a bright uniform LED lighting. With the vibrant UV prints, the graphics will come to life. Typically, sizes like 2'X2', 2'X3', 3'X4' and 4'X5' are recommended.