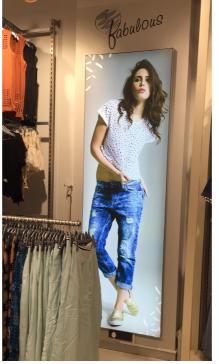

## 50mm

WALL MOUNTED | BACKLIT | FABRIC
PRINT | UPTO 20SQ.FT FRAME

For a small sized wall mount backlit frame, Wall Lite 50mm is an ideal frame. The frame is barely noticeable and is perfect for a bright uniform LED lighting. With the vibrant UV prints, the graphics will come to life. Typically, sizes like 2'X2', 2'X3', 3'X4' and 4'X5' are recommended.