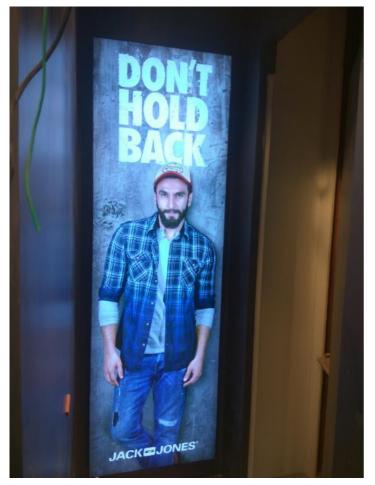

## Border Frame

1" Border Frame 75mm

1" BORDER | BACKLIT | SINGLE SIDE | VARIOUS COLOUR FINISHED

The border frame has a 1" border on the front for aesthetic look for museums, art frames, art galleries and other decorative ideas. The fabric is fixed a 10mm inside the surface of the frame.