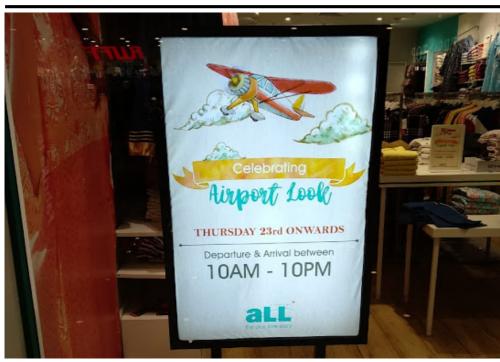

## Border Frame

1" Border Frame 75mm

1" BORDER | BACKLIT | SINGLE SIDE | VARIOUS COLOUR FINISHED

The border frame has a 1" border on the front for aesthetic look for museums, art frames, art galleries and other decorative ideas. The fabric is fixed a 10mm inside the surface of the frame.