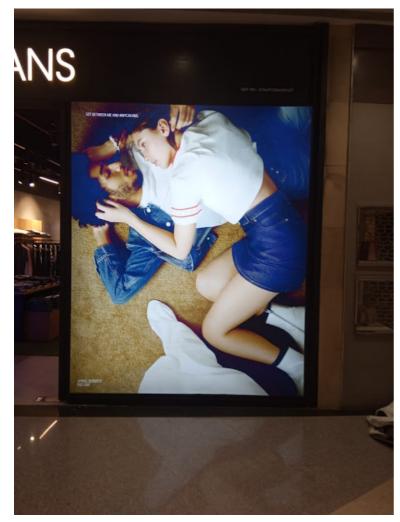

## Border Frame

1" Border Frame 75mm

1" BORDER | BACKLIT | SINGLE SIDE | VARIOUS COLOUR FINISHED

The border frame has a 1" border on the front for aesthetic look for museums, art frames, art galleries and other decorative ideas. The fabric is fixed a 10mm inside the surface of the frame.