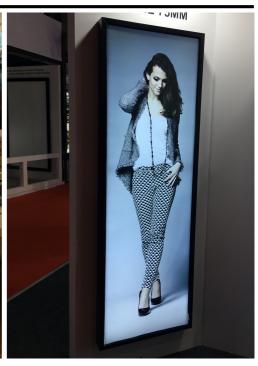

## Border Frame

1" Border Frame 75mm

1" BORDER | BACKLIT | SINGLE SIDE | VARIOUS COLOUR FINISHED

The border frame has a 1" border on the front for aesthetic look for museums, art frames, art galleries and other decorative ideas. The fabric is fixed a 10mm inside the surface of the frame.