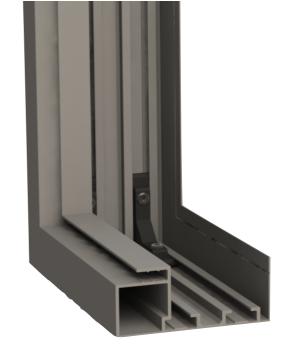

## Border Frame

1" Border Frame 75mm

1" BORDER | BACKLIT | SINGLE SIDE | VARIOUS COLOUR FINISHED

The border frame has a 1" border on the front for aesthetic look for museums, art frames, art galleries and other decorative ideas. The fabric is fixed a 10mm inside the surface of the frame.

## **Product Specifications**

| Profile                | 1" Border Profile 75mm                                                         |
|------------------------|--------------------------------------------------------------------------------|
| Finish                 | Silver Anodised / Black/ white powder coating. Can be customised to RAL Colour |
| Fabric/Textile         | PU coated Polyester BacklitFabric 160GSM with Silicone/PVC strip               |
| Printing               | UV printing Roll-to-Roll / Hybrid printer upto 10 feet - Backlit Profile       |
| LEDs / Driver / SMPS   | Edge LED bars on side profiles, SMPS - 100W,150W, 200W, 300W                   |
| Warranty               | 2 year warranty                                                                |
| Input / Output Voltage | 240 VAC / 12V DC output from SMPS                                              |
| Power Consumption      | 10-13W / sq.ft                                                                 |
| Brightness             | Lux Range - 1000-1100 @ print surface                                          |