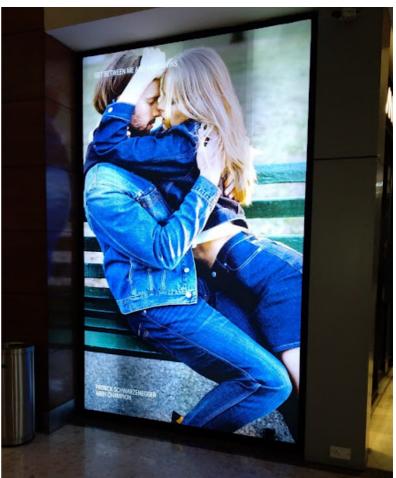

## Border Frame

1" Border Frame 75mm

1" BORDER | BACKLIT | SINGLE SIDE | VARIOUS COLOUR FINISHED

The border frame has a 1" border on the front for aesthetic look for museums, art frames, art galleries and other decorative ideas. The fabric is fixed a 10mm inside the surface of the frame.