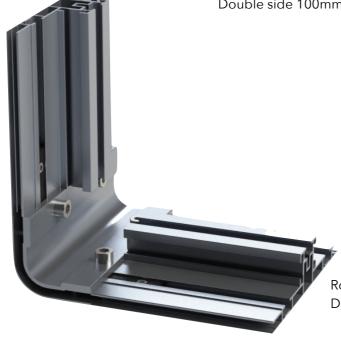

Tel: +91-9167272382

Rounded Corner with Wall

Frame 75mm Profile

Rounded Corner with Double side 100mm Profile

Rounded Corner with Wall Frame 100mm Profile

Rounded Corner with Double side 120mm Profile

Tel: +91-9167272382