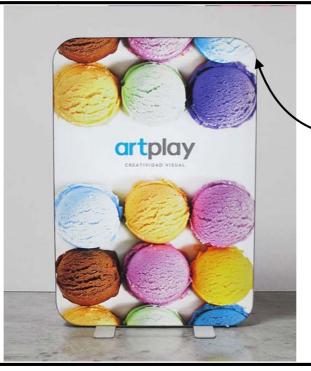

## Rounded Edge Frame

50mm / 75mm/ 100mm / 120mm

20mm RADIUS ROUNDED EDGE FRAME | BACKLIT | SINGLE SIDE

A special curved profile is designed for all the fabric lightbox to avoid sharp edges and corners of the lightbox. It is best used in high footfall areas like airports, metro stations, malls and trade show areas.





Rounded Corner after fabric is fixed.

## **Product Specifications**

| Profile                | 20mm Curve Edge Lightbox                                                       |
|------------------------|--------------------------------------------------------------------------------|
| Finish                 | Silver Anodised / Black/ white powder coating. Can be customised to RAL Colour |
| Fabric/Textile         | PU coated Polyester BacklitFabric 160GSM with Silicone/PVC strip               |
| Printing               | UV printing Roll-to-Roll / Hybrid printer upto 10 feet - Backlit Profile       |
| LEDs / Driver / SMPS   | Edge LED bars on side profiles, SMPS - 100W,150W, 200W, 300W                   |
| Warranty               | 2 year warranty