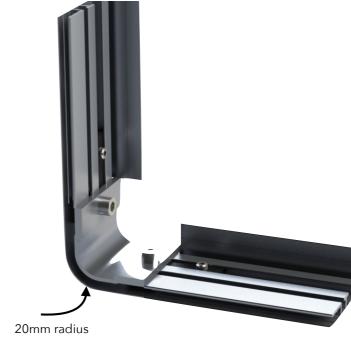

## Rounded Edge Frame

50mm / 75mm/ 100mm / 120mm

20mm RADIUS ROUNDED EDGE FRAME | BACKLIT | SINGLE SIDE

A special curved profile is designed for all the fabric lightbox to avoid sharp edges and corners of the lightbox. It is best used in high footfall areas like airports, metro stations, malls and trade show areas.