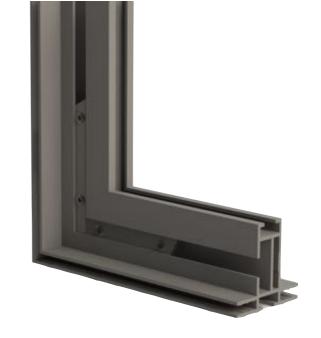

## **Product Specifications**

| Profile            | T Frame 50mm (New / Old) with 4 corner Joinaries                               |
|--------------------|--------------------------------------------------------------------------------|
| Finish             | Silver Anodised / Black/ white powder coating. Can be customised to RAL Colour |
| Fabric/Textile     | PU coated Polyester Frontlet Fabric 160GSM with Silicone/PVC strip             |
| Printing           | UV printing Roll-to-Roll / Hybrid printer upto 10 feet - Frontlit Profile      |
| Warranty           | 2 year warranty                                                                |
| Single / Both Side | Single side and both side options available in the same frame.                 |