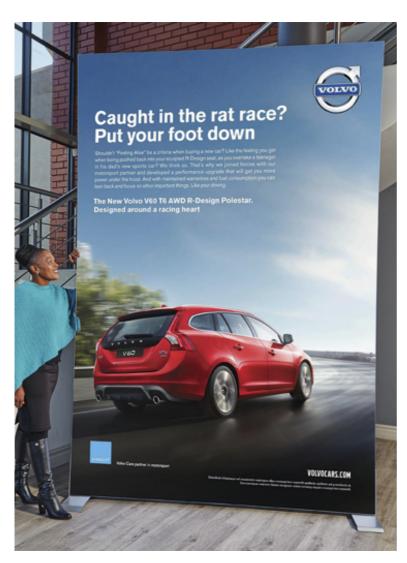

## T Frame (Non-lit)

50mm - Single/Both side FSU

SELF-STANDING | NON-LIT | FABRIC PRINT | SINGLE & BOTH SIDE

This is best suited for a self standing banner with high quality frontlit print. T-Frame 50 is the ideal choice. The fabric can be mounted on one side or on both sides (front and back) of the frame. It is extremely user-friendly to assemble and dismantle on-site and can be carried in the truck of the car. The two feet provides the strength and stability to the frame.