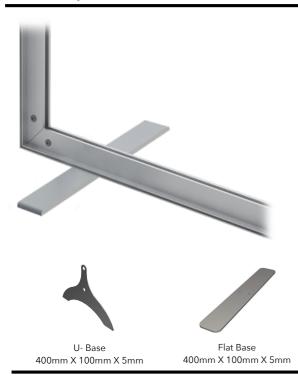

## **Product Specifications**

| Profile            | T Frame 50mm (New / Old) with 4 corner Joinaries                               |
|--------------------|--------------------------------------------------------------------------------|
| Finish             | Silver Anodised / Black/ white powder coating. Can be customised to RAL Colour |
| Fabric/Textile     | PU coated Polyester Frontlet Fabric 160GSM with Silicone/PVC strip             |
| Printing           | UV printing Roll-to-Roll / Hybrid printer upto 10 feet - Frontlit Profile      |
| Warranty           | 2 year warranty                                                                |
| Single / Both Side | Single side and both side options available in the same frame.                 |