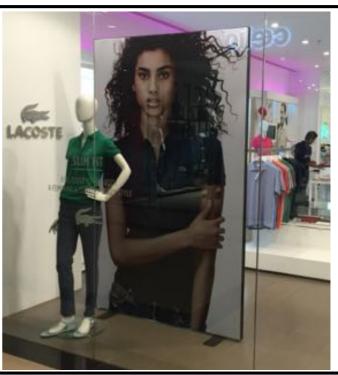

## T Frame (Non-lit)

50mm - Single/Both side FSU

SELF-STANDING | NON-LIT | FABRIC PRINT | SINGLE & BOTH SIDE

This is best suited for a self standing banner with high quality frontlit print. T-Frame 50 is the ideal choice. The fabric can be mounted on one side or on both sides (front and back) of the frame. It is extremely user-friendly to assemble and dismantle on-site and can be carried in the truck of the car. The two feet provides the strength and stability to the frame.